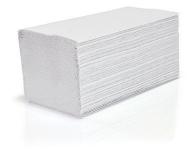

INTERLEAVED HANDTOWELS WHITE - V-FOLD

## VOB 160/2/20

code: 301160220000

OPTIMAL PRODUCTS are made for clients who prefer higher whiteness without pulling back from care of nature. They have high resilience and receptivity. They are produced of 100% two-ply recycled waste paper with high level of whiteness at 75%.