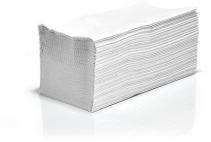

#### INTERLEAVED HANDTOWELS WHITE - V-FOLD

# VKB 250/1/24

code: 301250124000

CERTIFICATE

CERTIFICAT FSC

CLASSIC PRODUCTS are recommended mainly for clients that seek for good quality and productivity with lower price of purchase. They are produced of 100% recycled one-ply waste paper with the level of whiteness at 75%.