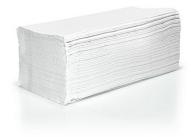

INTERLEAVED HANDTOWELS WHITE - V-FOLD

## VKB 200/1/24

code: 301200124000

CLASSIC PRODUCTS are recommended mainly for clients that seek for good quality and productivity with lower price of purchase. They are produced of 100% recycled one-ply waste paper with the level of whiteness at 75%.

Raw: selected high quality recycled paper