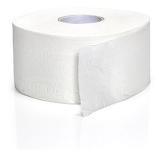

**TOILET PAPER CELLULOSE** 

## PPB 120/9/19

code: 102120216000

PREMIUM PRODUCTS are offered to demanding clients who value very high quality, softness and whiteness. They are made of two-ply cellulose.

Raw: cellulose