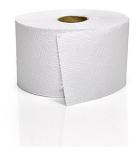

TOILET PAPER RECYCLED

## POB 68/9/13

code: 101068217000

CERTIFICATE

CERTIFICATE FSC

OPTIMAL PRODUCTS are made for clients who prefer higher whiteness without pulling back from care of nature. They have high resilience and receptivity. They are produced of 100% two-ply recycled waste paper with high level of whiteness at 75%.

Raw: selected high quality recycled paper