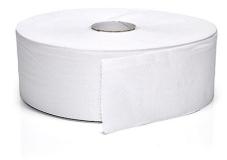

## POB 340/10/26

code: 101140218000

OPTIMAL PRODUCTS are made for clients who prefer higher whiteness without pulling back from care of nature. They have high resilience and receptivity. They are produced of 100% two-ply recycled waste paper with high level of whiteness at 75%.

## **PROPOERTIES**

number of plies

wet-strength

embossing

75% white

2

no

perforation yes

## **PARAMETERS**

ribbon's lenght [m] 340

roll's height [cm]

core's diamether [cm]

roll's diamether [cm]

\* parameters tolerance +/- 5%