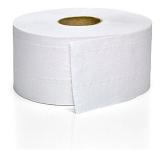

TOILET PAPER RECYCLED

## POB 140/10/19

code: 101140218000

OPTIMAL PRODUCTS are made for clients who prefer higher whiteness without pulling back from care of nature. They have high resilience and receptivity. They are produced of 100% two-ply recycled waste paper with high level of whiteness at 75%.