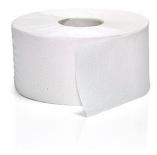

TOILET PAPER RECYCLED

## PKB 240/9/19

code: 101220128000

CLASSIC PRODUCTS are recommended mainly for clients that seek for good quality and productivity with lower price of purchase. They are produced of 100% recycled one-ply waste paper with the level of whiteness at 75%.