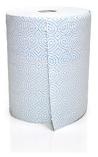

#### PAPER TOWELL IN ROLL LAMINATE WITH PRINT

# RON 103/22/18

code: 201103224000

OPTIMAL PRODUCTS are made for clients who prefer higher whiteness without pulling back from care of nature. They have high resilience and receptivity. They are produced of 100% two-ply recycled waste paper with high level of whiteness at 75%.