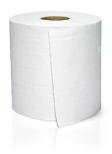

PAPER TOWELL IN ROLL RECYCLED

## ROB 150/20/19

code: 201150224000

OPTIMAL PRODUCTS are made for clients who prefer higher whiteness without pulling back from care of nature. They have high resilience and receptivity. They are produced of 100% two-ply recycled waste paper with high level of whiteness at 75%.

Raw: selected high quality recycled paper