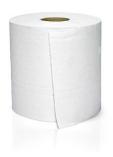

PAPER TOWELL IN ROLL RECYCLED

## ROB 110/22/17

code: 201150224000

OPTIMAL PRODUCTS are made for clients who prefer higher whiteness without pulling back from care of nature. They have high resilience and receptivity. They are produced of 100% two-ply recycled waste paper with high level of whiteness at 75%.