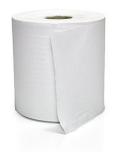

PAPER TOWELL IN ROLL RECYCLED

## RKB 320/20/20

code: 201320128000

CLASSIC PRODUCTS are recommended mainly for clients that seek for good quality and productivity with lower price of purchase. They are produced of 100% recycled one-ply waste paper with the level of whiteness at 75%.