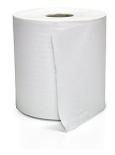

PAPER TOWELL IN ROLL RECYCLED

## RKB 190/18/19

code: 201116128000

CLASSIC PRODUCTS are recommended mainly for clients that seek for good quality and productivity with lower price of purchase. They are produced of 100% recycled one-ply waste paper with the level of whiteness at 75%.

Raw: selected high quality recycled paper