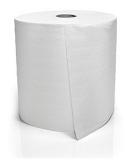

#### INDUSTRIAL TOWEL LAMINATE

# CPB 180/26/20

code: 401250224000

OPTIMAL PRODUCTS are made for clients who prefer higher whiteness without pulling back from care of nature. They have high resilience and receptivity. They are produced of 100% two-ply recycled waste paper with high level of whiteness at 75%.

Raw: selected high quality recycled paper